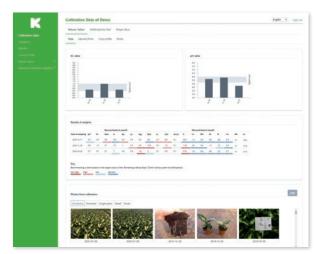

## Log & Solve: Increase the efficiency of your cultivation process

Log & Solve is a digital tool for growers to collect relevant cultivation data in a central web-based platform. The new Log & Solve dashboard allows better insight in your crop to increase the efficiency of cultivation.

## Log functionalities per crop

- Automatic storage of substrate and water analyses
- Automatic comparison of laboratory results with reference data
- Store and share pictures of crops and observations
- Keep notes on crops
- Crop history
- Information about cultivation strategies